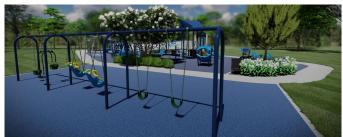

The **Thrive and Play** Package features exciting amenities for communities seeking an inclusive and multi-generational space. This package includes an inclusive, ramped playground for ages 2-12 with accessible poured-in-place surfacing, a swing area, a community pavilion with seating, and a Thrive exercise system for children and adults 13+ years.

## **FEATURES**

- Inclusive, ramped playground for ages2-12 and freestanding play elements
- » Swing area with inclusive swing seats and an Expression Swing
- » Community pavilion with picnic tables
- » Thrive 450 fitness station for ages 13+
- » Sidewalk
- » Bike rack
- » Trash receptacles