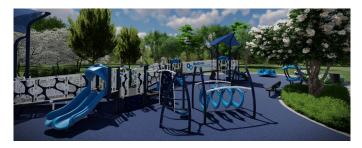

The **Thrive and Play** Package features exciting amenities for communities seeking an inclusive and multi-generational space. This package includes an inclusive, ramped playground for ages 2-12 with accessible poured-in-place surfacing, a swing area, a community pavilion with seating, and a Thrive exercise system for children and adults 13+ years.

## **FEATURES**

- Inclusive, ramped playground for ages2-12 and freestanding play elements
- » Swing area with inclusive swing seats and an Expression Swing
- » Community pavilion with picnic tables
- » Thrive 450 fitness station for ages 13+
- » Sidewalk
- » Bike rack
- » Trash receptacles