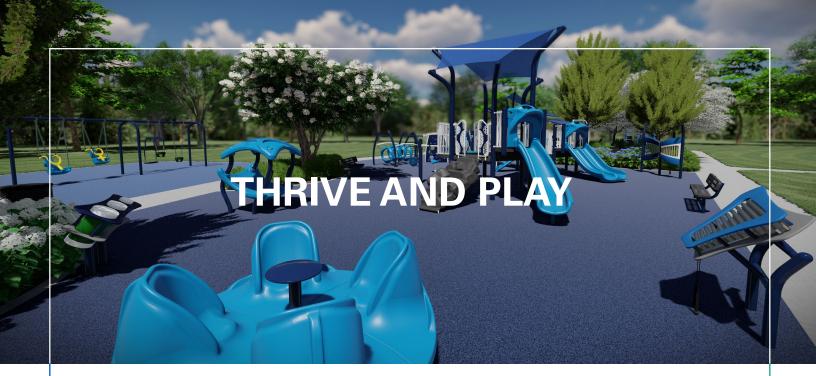

The **Thrive and Play** Package features exciting amenities for communities seeking an inclusive and multi-generational space. This package includes an inclusive, ramped playground for ages 2-12 with accessible poured-in-place surfacing, a swing area, a community pavilion with seating, and a Thrive exercise system for children and adults 13+ years.

## **FEATURES**

- Inclusive, ramped playground for ages2-12 and freestanding play elements
- » Swing area with inclusive swing seats and an Expression Swing
- » Community pavilion with picnic tables
- » Thrive 450 fitness station for ages 13+
- » Sidewalk
- » Bike rack
- » Trash receptacles