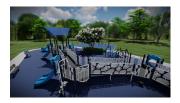

The **Thrive and Play** Package features exciting amenities for communities seeking an inclusive and multi-generational space. This package includes an inclusive, ramped playground for ages 2-12 with accessible poured-in-place surfacing, a swing area, a community pavilion with seating, and a Thrive exercise system for children and adults 13+ years.

## **FEATURES**

- Inclusive, ramped playground for ages2-12 and freestanding play elements
- » Swing area with inclusive swing seats and an Expression Swing
- » Community pavilion with picnic tables
- » Thrive 450 fitness station for ages 13+
- » Sidewalk
- » Bike rack
- » Trash receptacles