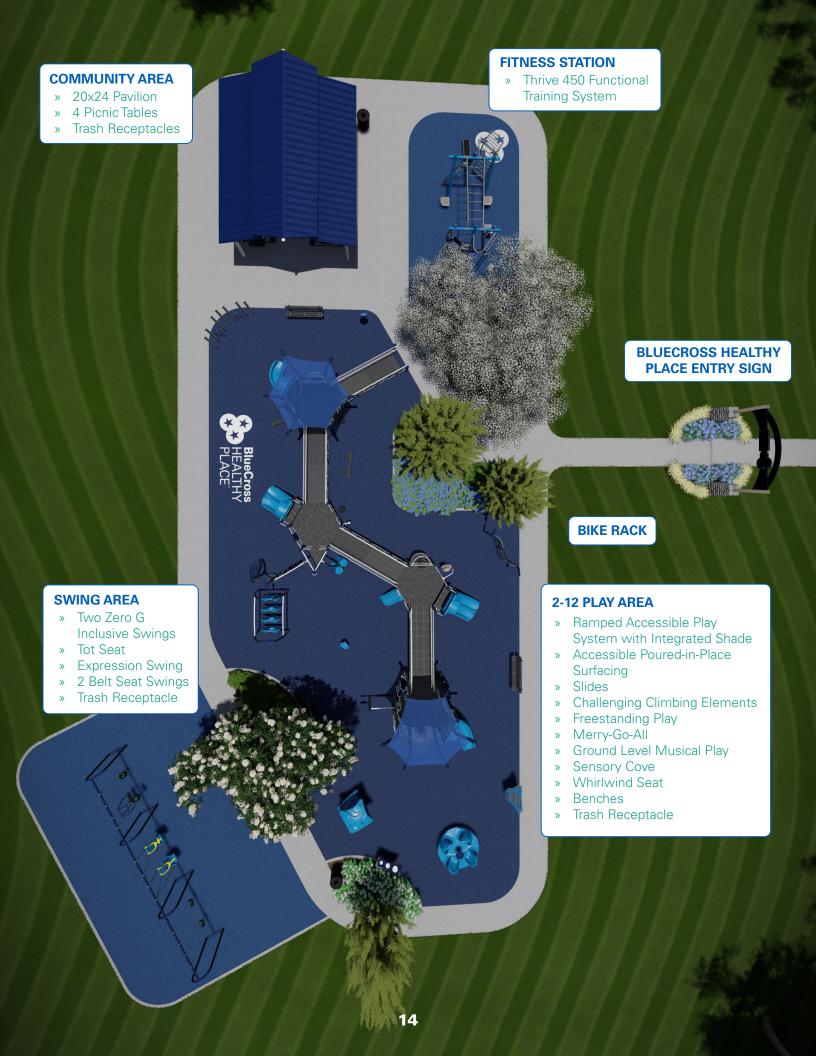

The **Thrive and Play** Package features exciting amenities for communities seeking an inclusive and multi-generational space. This package includes an inclusive, ramped playground for ages 2-12 with accessible poured-in-place surfacing, a swing area, a community pavilion with seating, and a Thrive exercise system for children and adults 13+ years.

## **FEATURES**

- Inclusive, ramped playground for ages2-12 and freestanding play elements
- » Swing area with inclusive swing seats and an Expression Swing
- » Community pavilion with picnic tables
- » Thrive 450 fitness station for ages 13+
- » Sidewalk
- » Bike rack
- » Trash receptacles