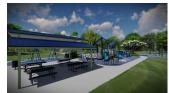

## **FEATURES**

- Inclusive, ramped playground for ages2-12 and freestanding play elements
- » Swing area with inclusive swing seats and an Expression Swing
- » Community pavilion with picnic tables
- » Thrive 450 fitness station for ages 13+
- » Sidewalk
- » Bike rack
- » Trash receptacles